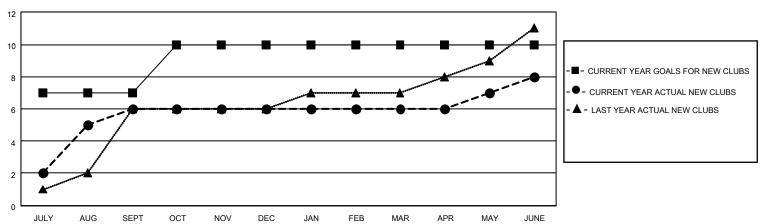

## MONTHLY MEMBERSHIP PROGRESS REPORT

LOCATION INDIA District 324 G Results as of: 6/30/2023

| Clubs                 |               |           |               | Members               |                        |                         |                                                    |
|-----------------------|---------------|-----------|---------------|-----------------------|------------------------|-------------------------|----------------------------------------------------|
| RESULTS FOR 2022-2023 |               |           |               | RESULTS FOR 2022-2023 |                        |                         |                                                    |
| QUARTER               | NEW CLUB GOAL | NEW CLUBS | DROPPED CLUBS | QUARTER MEME          | BER GROWTH NET<br>GOAL | MEMBER GROWTH<br>ACTUAL | DROPPED<br>MEMBERS ACTUAL<br>(including transfers) |
| JULY/AUG/SEPT         | 7             | 6         | 1             | JULY/AUG/SEPT         | 200                    | 289                     | 41                                                 |
| OCT/NOV/DEC           | 3             | 0         | 3             | OCT/NOV/DEC           | 100                    | 71                      | 199                                                |
| JAN/FEB/MAR           | 0             | 0         | 2             | JAN/FEB/MAR           | 50                     | 272                     | 63                                                 |
| APR/MAY/JUNE          | 0             | 2         | 3             | APR/MAY/JUNE          | 50                     | 111                     | 600                                                |