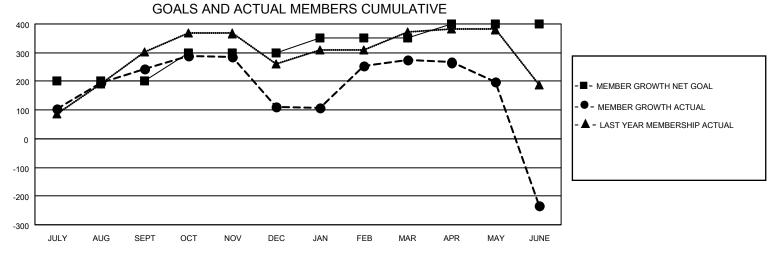

## MONTHLY MEMBERSHIP PROGRESS REPORT

LOCATION INDIA District 324 G Results as of: 6/30/2023

| Clubs                 |               |           |               | Members               |                        |                         |                                                    |
|-----------------------|---------------|-----------|---------------|-----------------------|------------------------|-------------------------|----------------------------------------------------|
| RESULTS FOR 2022-2023 |               |           |               | RESULTS FOR 2022-2023 |                        |                         |                                                    |
| QUARTER               | NEW CLUB GOAL | NEW CLUBS | DROPPED CLUBS | QUARTER MEME          | BER GROWTH NET<br>GOAL | MEMBER GROWTH<br>ACTUAL | DROPPED<br>MEMBERS ACTUAL<br>(including transfers) |
| JULY/AUG/SEPT         | 7             | 6         | 1             | JULY/AUG/SEPT         | 200                    | 289                     | 41                                                 |
| OCT/NOV/DEC           | 3             | 0         | 3             | OCT/NOV/DEC           | 100                    | 71                      | 199                                                |
| JAN/FEB/MAR           | 0             | 0         | 2             | JAN/FEB/MAR           | 50                     | 272                     | 63                                                 |
| APR/MAY/JUNE          | 0             | 2         | 3             | APR/MAY/JUNE          | 50                     | 111                     | 600                                                |

## GOALS AND ACTUAL NEW CLUBS CUMULATIVE

| DROPPED CLUBS: 9 |     | 82 CLUBS OF 115 ADDED 1 OR<br>MORE NEW MEMBERS | GENDER DISTRIBUTION                 |                                |  |
|------------------|-----|------------------------------------------------|-------------------------------------|--------------------------------|--|
|                  |     | INOINE NEW INLINIBEING                         | MALE<br>FEMALE                      | 2,992 (87.49%)<br>428 (12.51%) |  |
| DROPPED MEMBERS  |     |                                                | NON BINARY PREFER NOT TO ANSWER     | 0 (0.00%)<br>R 0 (0.00%)       |  |
| DECEASED         | 19  |                                                | TREFERENCE TO ANSWER                | 0 (0.0070)                     |  |
| CLUB CANCELLED   | 182 | CLICK HERE FOR CUMULATIVE                      | TOTAL FAMILY UNIT MEMBERS           | 834                            |  |
| OTHER            | 702 | MEMBERSHIP DATA                                |                                     |                                |  |
| TOTAL            | 903 |                                                | FAMILY MEMBERS PAYING HALF DUES 494 |                                |  |
|                  |     |                                                |                                     |                                |  |